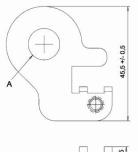

If the bar does not feature a suitable hole for a connection with ZK4, various accessories are available to enable an alternative installation.

#### Order specifications grip

| Article number | Bolt size | Window dimensions<br>(A) |
|----------------|-----------|--------------------------|
| 500003         | M5        | 10,5mm                   |
| 500001         | M5        | 12,5mm                   |