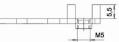

#### **Dimensions**

### Order specifications

| Article number                                   | Bolt size | Dimensions fuse |  |
|--------------------------------------------------|-----------|-----------------|--|
| Easy Voltage Tap excluding fuse, model ZK4       |           |                 |  |
| Clamp KEMA-KEUR certified                        |           |                 |  |
| IEC 60947-7-3, separate classification.          |           |                 |  |
|                                                  | M4        | 5x20mm          |  |
|                                                  | M5        | 5x20mm          |  |
| 511165                                           | M4        | 5x25mm          |  |
| Easy Voltage Tap including fuse, model ZK4-E     |           |                 |  |
| SIBA DIN41576-2 breaking capacity 70kA/500V/50Hz |           |                 |  |
| 511166                                           | M4        | 5x25mm          |  |
| 511168                                           | M5        | 5x25mm          |  |