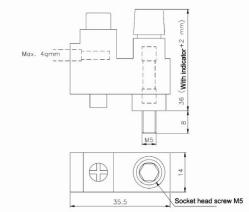

## **Technical Specifications**

| Insulation charge                                                       | 690V                                                                                                                              |
|-------------------------------------------------------------------------|-----------------------------------------------------------------------------------------------------------------------------------|
| Inmax.                                                                  | 10A                                                                                                                               |
| Class of insulation:                                                    | E                                                                                                                                 |
| Fuse type                                                               | 5x20mm (without indicator)                                                                                                        |
| Primary connection<br>Secondary connection<br>Housing<br>Material clamp | 5x25mm (with indicator)<br>Allen/hex key bolt M4 of M5<br>Screw Max. 4mm <sup>2</sup><br>Polyamide (PA6.6)<br>Brass nickel-plated |

#### **Dimensions**