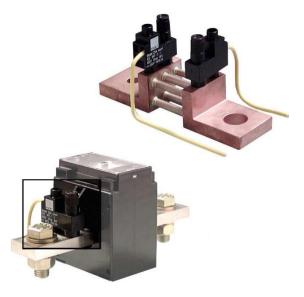

# ZK4 - Easy voltage tap

The ZK4 is a unique fuse terminal, which is extremely suitable to take off a current directly from a shunt circuit or bar. This protects the main circuit against short-circuits in the measuring circuit. Various types of fuses can be applied. The fuse fits directly on the Allen/hex key bolt on the voltage carrying conductor. This ensures a high reliability and a high breaking capacity. The ZK4 is KEMA certified.

Mounting of the clamp with hex key 6 mm